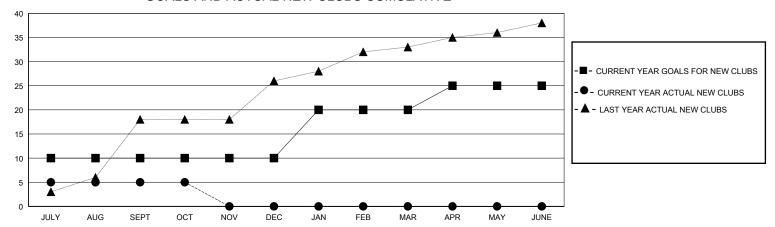

## GOALS AND ACTUAL NEW CLUBS CUMULATIVE

## District 325 H

GMT: LOCATION NEPAL GMT CA

| Clubs         |               |             |               | Members               |                       |                         |                                                    |  |
|---------------|---------------|-------------|---------------|-----------------------|-----------------------|-------------------------|----------------------------------------------------|--|
|               | RESULTS FOR   | R 2024-2025 |               | RESULTS FOR 2024-2025 |                       |                         |                                                    |  |
| QUARTER       | NEW CLUB GOAL | NEW CLUBS   | DROPPED CLUBS | QUARTER MEMB          | ER GROWTH NET<br>GOAL | MEMBER GROWTH<br>ACTUAL | DROPPED<br>MEMBERS ACTUAL<br>(including transfers) |  |
| JULY/AUG/SEPT | 10            | 5           | 5             | JULY/AUG/SEPT         | 180                   | 241                     | 112                                                |  |
| OCT/NOV/DEC   | 0             | 0           | 0             | OCT/NOV/DEC           | 0                     | 21                      | 1                                                  |  |
| JAN/FEB/MAR   | 10            | 0           | 0             | JAN/FEB/MAR           | 180                   | 0                       | 0                                                  |  |
| APR/MAY/JUNE  | 5             | 0           | 0             | APR/MAY/JUNE          | 70                    | 0                       | 0                                                  |  |