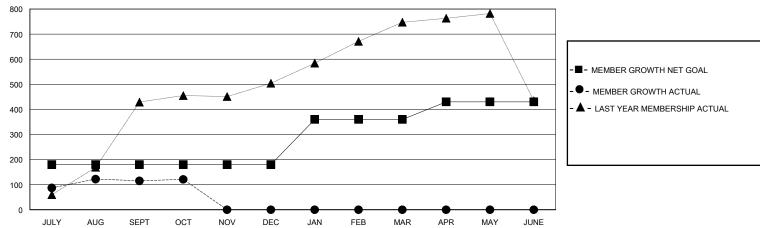

## GOALS AND ACTUAL MEMBERS CUMULATIVE

| DROPPED CLUBS: 5  |     | 42 CLUBS OF 120 ADDED 1 OR MORE<br>NEW MEMBERS | GENDER DISTRIBUTION  MALE 1,860 (67.49%)  FEMALE 896 (32.51%) |               |   |
|-------------------|-----|------------------------------------------------|---------------------------------------------------------------|---------------|---|
| DROPPED MEMBERS   |     |                                                | FEMALE                                                        | 090 (32.3170) |   |
| DECEASED          | 0   | CLICK HERE FOR CUMULATIVE                      | TOTAL FAMILY UNIT MEMBERS                                     |               | 0 |
| CLUB CANCELLED 73 |     | MEMBERSHIP DATA                                |                                                               |               | 0 |
| OTHER             | 38  |                                                | FAMILY MEMBERS PAYING HALF                                    |               | 0 |
| TOTAL             | 111 |                                                | 5525                                                          |               |   |

## District 325 H

GMT: LOCATION NEPAL GMT CA

| Clubs         |               |             |               | Members               |                       |                         |                                                    |  |
|---------------|---------------|-------------|---------------|-----------------------|-----------------------|-------------------------|----------------------------------------------------|--|
|               | RESULTS FOR   | R 2024-2025 |               | RESULTS FOR 2024-2025 |                       |                         |                                                    |  |
| QUARTER       | NEW CLUB GOAL | NEW CLUBS   | DROPPED CLUBS | QUARTER MEMB          | ER GROWTH NET<br>GOAL | MEMBER GROWTH<br>ACTUAL | DROPPED<br>MEMBERS ACTUAL<br>(including transfers) |  |
| JULY/AUG/SEPT | 10            | 5           | 5             | JULY/AUG/SEPT         | 180                   | 241                     | 112                                                |  |
| OCT/NOV/DEC   | 0             | 0           | 0             | OCT/NOV/DEC           | 0                     | 21                      | 1                                                  |  |
| JAN/FEB/MAR   | 10            | 0           | 0             | JAN/FEB/MAR           | 180                   | 0                       | 0                                                  |  |
| APR/MAY/JUNE  | 5             | 0           | 0             | APR/MAY/JUNE          | 70                    | 0                       | 0                                                  |  |